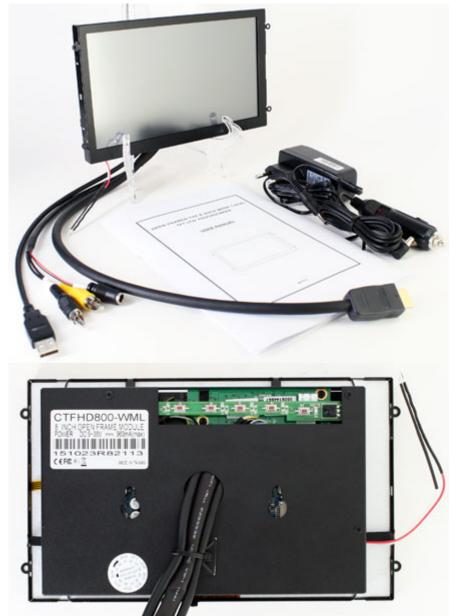

## Additional informations:

With the touchscreen functionality you easily can control your PC. The briliant HDMI-display ensures a maximum readability and sharpness.

AC-Adapter for home usage and a car cigarette lighter adapter are included.

The CTFHD-800WMSL can be used with any PC/MAC with HDMI- and USB port.

Driver-CD included, compatible with:

- Windows 95/98/ME/NT4/2000/XP/7/8/8.1/10
- XP Tablet PC Edition
- Windows CE 2.12, 3.0, .net
- Linux RedHat, Mandrake,...
- Macintosh OS 9.x, 10.x
- DOS,..

| 8.0" digital                                                                             |
|------------------------------------------------------------------------------------------|
| 16:9 wide TFT screen                                                                     |
| 2400x480= 1,152,000 dots                                                                 |
| 1024x600                                                                                 |
| 640x480-1920x1200 (also eg. 1366x768)                                                    |
| RGB stripe                                                                               |
| 1000 nits                                                                                |
| 300:1                                                                                    |
| 30°C to 85°C                                                                             |
| DC 9-36V                                                                                 |
| max. 10W                                                                                 |
| 2x Video inputs (PAL/NTSC) 1x HDMI input                                                 |
| 195.4 x 119.5 x 32.6 mm<br>Display : 174 x 105 mm                                        |
| 1.0Vp-p, composite video                                                                 |
| Full function OSD control (englisch)<br>Auto Power On/Off<br>LED backlight<br>Autodimmer |
| 8.0" HDMI Open-Frame Touchscreen TFT with Video-support                                  |
| Power Adapter f. EU 230V                                                                 |
| Cigarette Lighter Adapter                                                                |
| - Touchscreen Driver-CD                                                                  |
| - Manual                                                                                 |
|                                                                                          |